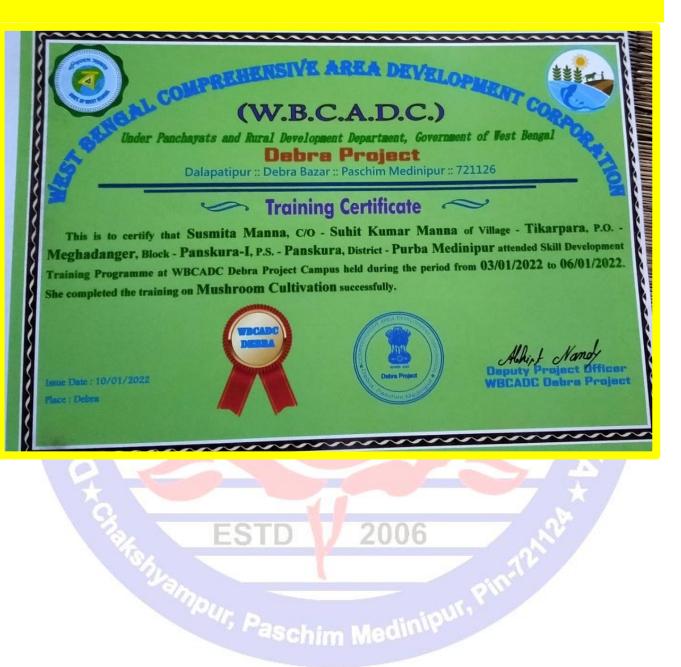

of West Bengal) Debra Project Vill. - DALAPATIPUR :: P.O. DEDRA RAZAR DISL PASCHIM MEDINIPUR :: 721126 Phone, 03222-243220, cmail valid debraperies (or gmail com.

HUDIRAM

#### TO WHOM IT MAY CONCERN

This is to certify that WBCADC Debra Project (Under P&RD Department, Govt. of West Bengal) is conducting Training Programme in Mushroom Cultivation for the students of Debra Thana Sahid Kshudiram Smriti Mahavidyalaya since 2020. Two nos. unit for Mushroom Cultivation, under RKVY has also been set up in the college premises by WBCADC Debra Project.

Date:- 13 DEC 2021

555 C

Deputy Project Officer WBCADC Debra Project Deputy Project Officer WBCADC Debra Project Dist:- Paschim Medinipur

Paschim Medinif

### Some photos of the course





















### Sample certificate of the course