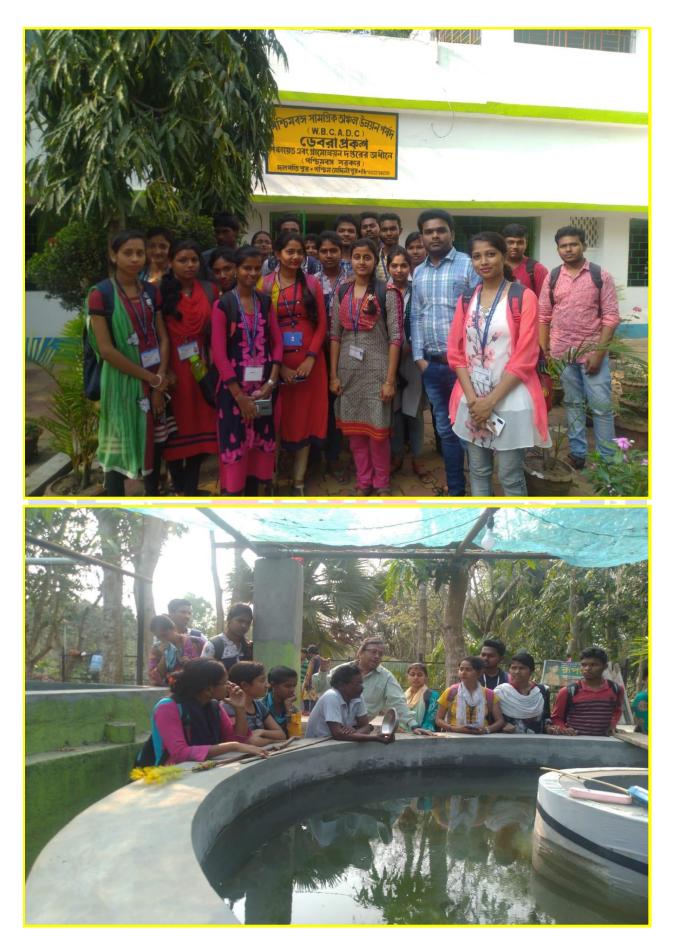

nchayats and Rural Development Department, Government of West Bengal) Debra Project Vill. - DALAPATIPUR :: P.O. DEDRA RAZAR DISL PASCHIM MEDINIPUR :: 721126 Phone, 03222-243220, cmail valid debraperies (or gmail com.

HUDIRAM

#### TO WHOM IT MAY CONCERN

This is to certify that WBCADC Debra Project (Under P&RD Department, Govt. of West Bengal) is conducting Training Programme in Mushroom Cultivation for the students of Debra Thana Sahid Kshudiram Smriti Mahavidyalaya since 2020. Two nos. unit for Mushroom Cultivation, under RKVY has also been set up in the college premises by WBCADC Debra Project.

Date:- 13 DEC 2021

555 C

Deputy Project Officer WBCADC Debra Project Deputy Project Officer WBCADC Debra Project Dist:- Paschim Medinipur

Paschim Medinif

### Some photos of the course





















### Sample certificate of the course