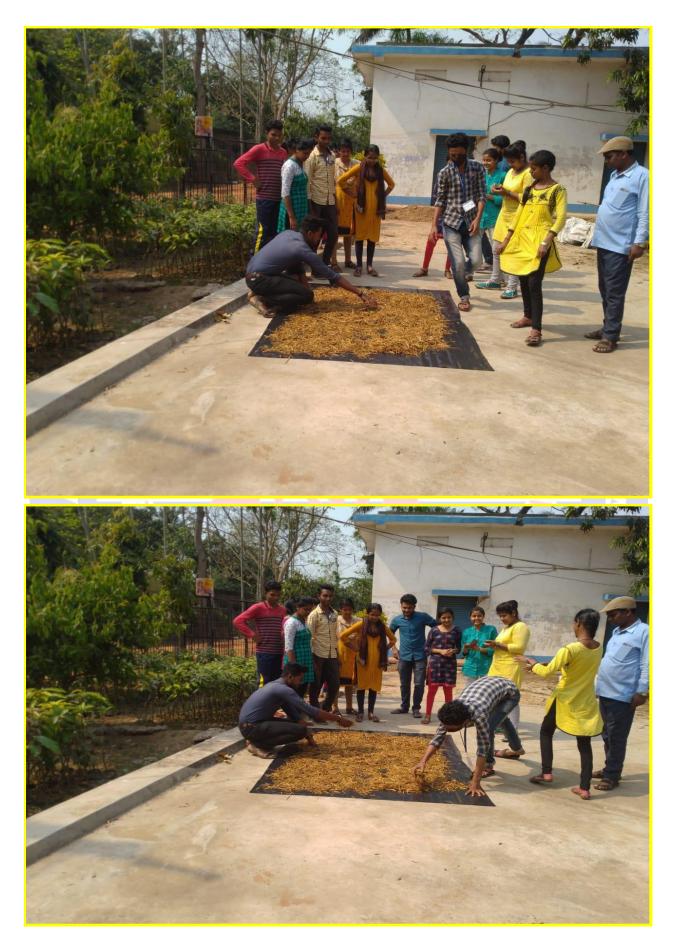

nd Rural Development Department, Government of West Bengal) Debra Project Vill. - DALAPATIPUR :: P.O. DEDRA RAZAR DISL PASCHIM MEDINIPUR :: 721126 Phone, 03222-243220, cmail valid debraperies (or gmail com.

HUDIRAM

#### TO WHOM IT MAY CONCERN

This is to certify that WBCADC Debra Project (Under P&RD Department, Govt. of West Bengal) is conducting Training Programme in Mushroom Cultivation for the students of Debra Thana Sahid Kshudiram Smriti Mahavidyalaya since 2020. Two nos. unit for Mushroom Cultivation, under RKVY has also been set up in the college premises by WBCADC Debra Project.

Date:- 13 DEC 2021

555 C

Deputy Project Officer WBCADC Debra Project Deputy Project Officer WBCADC Debra Project Dist:- Paschim Medinipur

Paschim Medinif

### Some photos of the course





















### Sample certificate of the course