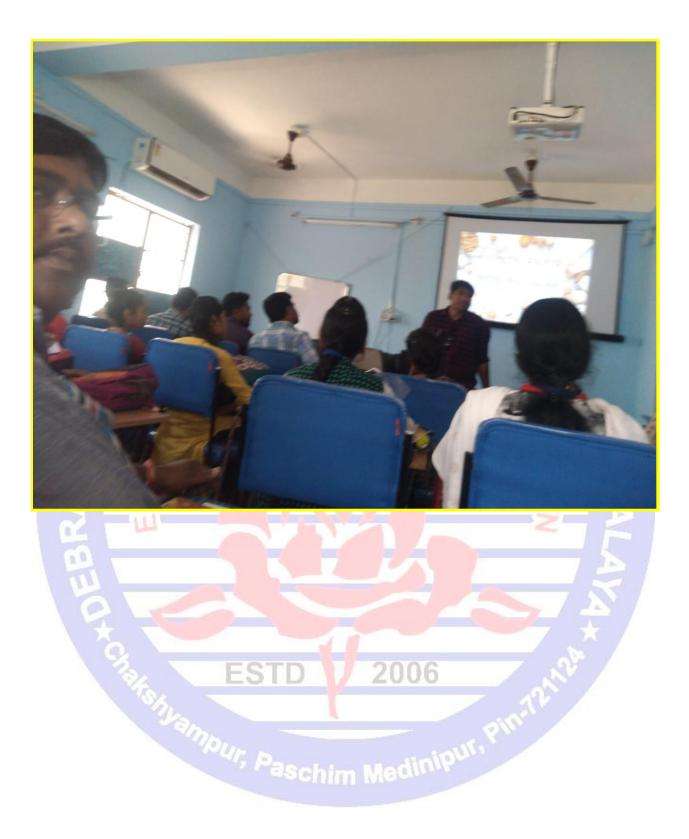

ural Development Department, Government of West Bengal) Debra Project Vill. - DALAPATIPUR :: P.O. DEDRA RAZAR DISL PASCHIM MEDINIPUR :: 721126 Phone, 03222-243220, cmail valid debraperies (or gmail com.

HUDIRAM

#### TO WHOM IT MAY CONCERN

This is to certify that WBCADC Debra Project (Under P&RD Department, Govt. of West Bengal) is conducting Training Programme in Mushroom Cultivation for the students of Debra Thana Sahid Kshudiram Smriti Mahavidyalaya since 2020. Two nos. unit for Mushroom Cultivation, under RKVY has also been set up in the college premises by WBCADC Debra Project.

Date:- 13 DEC 2021

555 C

Deputy Project Officer WBCADC Debra Project Deputy Project Officer WBCADC Debra Project Dist:- Paschim Medinipur

Paschim Medinif

### Some photos of the course





















### Sample certificate of the course