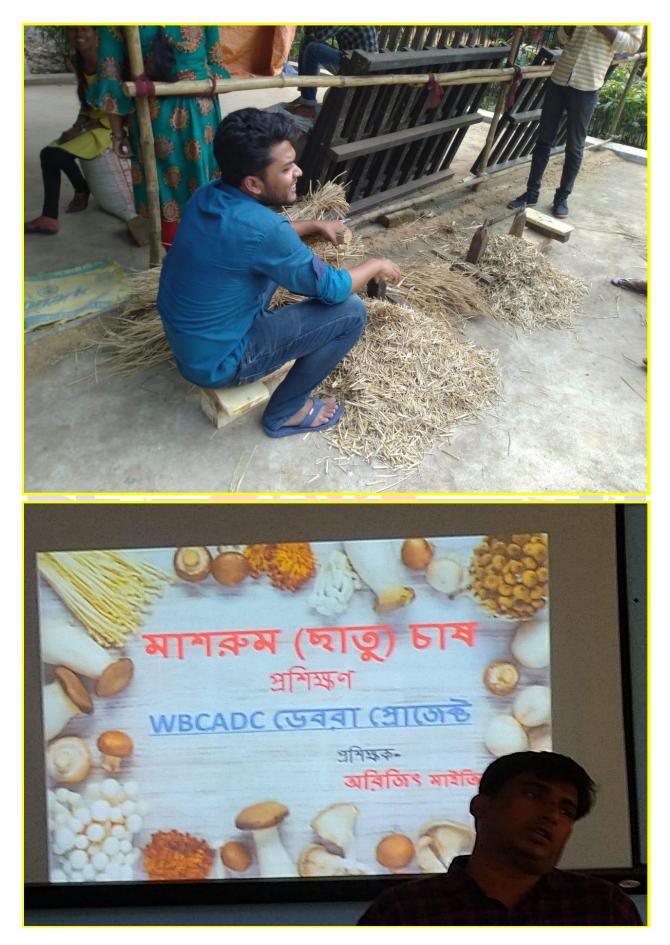

Rural Development Department, Government of West Bengal) Debra Project Vill. - DALAPATIPUR :: P.O. DEDRA RAZAR DISL PASCHIM MEDINIPUR :: 721126 Phone, 03222-243220, cmail valid debraperies (or gmail com.

HUDIRAM

#### TO WHOM IT MAY CONCERN

This is to certify that WBCADC Debra Project (Under P&RD Department, Govt. of West Bengal) is conducting Training Programme in Mushroom Cultivation for the students of Debra Thana Sahid Kshudiram Smriti Mahavidyalaya since 2020. Two nos. unit for Mushroom Cultivation, under RKVY has also been set up in the college premises by WBCADC Debra Project.

Date:- 13 DEC 2021

555 C

Deputy Project Officer WBCADC Debra Project Deputy Project Officer WBCADC Debra Project Dist:- Paschim Medinipur

Paschim Medinif

### Some photos of the course





















### Sample certificate of the course