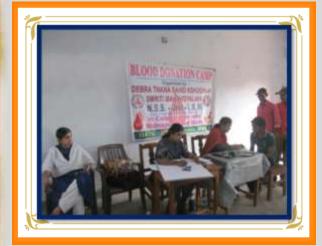

Observation Days & Other Activities: 26 Jan.- Republic Day, 11 Aug.- Kshudiram's self immolation Day, 8 March- Womens Day, 17 Nov. - Foundation Day, 21 Feb- International Mother Language Day, 11-12 Feb- Cultural Competition, 1 March- World Civil Defence Day, April-May - Blood Donation Camp, 5 June- World Environment Day, 15 Aug.- Independence Day, 24 Sept.- NSS Day, 27-28 Sept.- Nutrition Month observation, 26 Sept.- Vidyasagar Birth Day Observation, 1 Dec- World AIDS Day, 3 Dec- Kshudiram's Birthday, 4-11 Dec- Annual Sports.