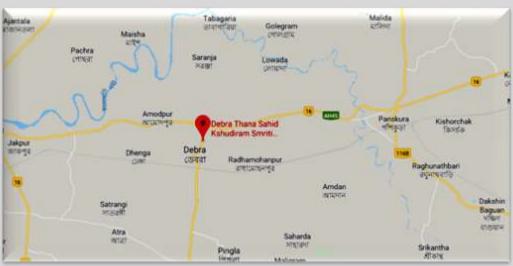

#### Location

The college is located beside Debra -Moyna/ Debra -Patashpur route, which is 3 km north to Balichak Railway Station (on S.E.Railway) 2 km South to Debra Bus stoppage (on National High Way No-6) from other side it is approachable by bus/minibus/taxi/rickswa. It is a 10 minutes journey from Debra and 20 minutes journey from Balichak.